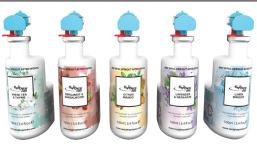

## VIBE PRO® FRAGRANCES

#### Citrus Mango

Intensity: 5

VIBE-PRO-CIT-US

This fruity cocktail starts with a burst of fresh citrus peel and juicy berries, opening the way to a lively lime with vanilla ice cream, and departing with a punch of peach and mango musk.

## Lavender & Geranium

Intensity: 4

VIBE-PRO-LAV-US

Revitalize and refresh the senses and watch the calming & vibrant nature of lavender and geranium form a tranquil setting.

#### Linen Breeze

Intensity: 3

VIBE-PRO-LIN-US

The freshness of this lively linen, breezes into any surrounding to produce a hit of clean linen, creating a relaxing and uplifting atmosphere.

## **Bergamot & Sandalwood**

Intensity: 3

VIBE-PRO-BERG-US

Fresh top notes of citrus lemon with a woody base makes this an alluring aroma.

## White Tea & Thyme

Intensity: 2

VIBE-PRO-LAV-US

Surround yourself in the freshness of white tea and garden thyme infused with the aromatic elements of Italian bergamot and ginger zest.

Vibe Pro® dispenser with refill installed