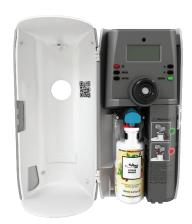

## White Tea & Thyme

Intensity: 2

VIBE-PRO-LAV-US

Surround yourself in the freshness of white tea and garden thyme infused with the aromatic elements of Italian bergamot and ginger zest.

Vibe Pro® dispenser with refill installed