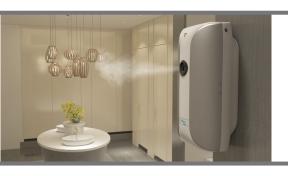

# EVOLVE YOUR AIRCARE, ELEVATE YOUR SPACE

## **PRODUCT FEATURES**

- All fragrances contain Airadicate® Malodor counteractant for 2-in-1 fragrancing and odor neutralizing
- For spaces up to 18,000 cubic feet / 510 cubic meters
- Proprietary formulation specially designed to be delivered through 2,000 laser-cut holes of vibrating mesh plate