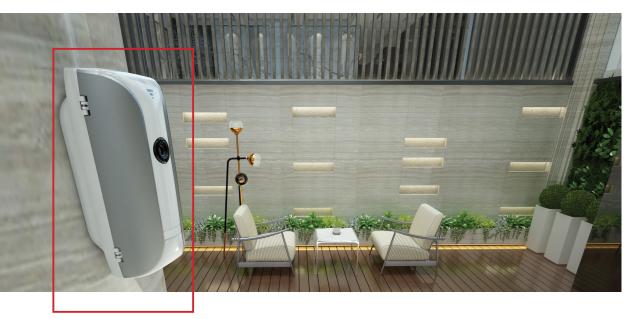

## White Tea & Thyme

Intensity: 2

VIBE-PRO-LAV-US

Surround yourself in the freshness of white tea and garden thyme infused with the aromatic elements of Italian bergamot and ginger zest.

Vibe Pro® dispenser with refill installed