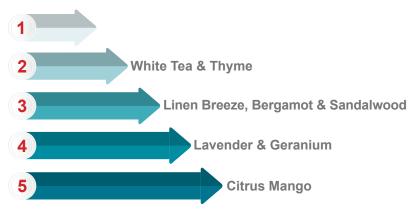

## VIBE PRO® FRAGRANCE INTENSITY

| 1 = | Least | Intense, | 5 = 1 | <b>Most</b> | Intense |
|-----|-------|----------|-------|-------------|---------|
|-----|-------|----------|-------|-------------|---------|

#### Citrus Mango

Intensity: 5

VIBE-PRO-CIT-US

This fruity cocktail starts with a burst of fresh citrus peel and juicy berries, opening the way to a lively lime with vanilla ice cream, and departing with a punch of peach and mango musk.

## Lavender & Geranium

Intensity: 4

VIBE-PRO-LAV-US

Revitalize and refresh the senses and watch the calming & vibrant nature of lavender and geranium form a tranquil setting.

#### Linen Breeze

Intensity: 3

VIBE-PRO-LIN-US

The freshness of this lively linen, breezes into any surrounding to produce a hit of clean linen, creating a relaxing and uplifting atmosphere.

## **Bergamot & Sandalwood**

Intensity: 3

VIBE-PRO-BERG-US

Fresh top notes of citrus lemon with a woody base makes this an alluring aroma.

## White Tea & Thyme

Intensity: 2

VIBE-PRO-LAV-US

Surround yourself in the freshness of white tea and garden thyme infused with the aromatic elements of Italian bergamot and ginger zest.

Vibe Pro® dispenser with refill installed